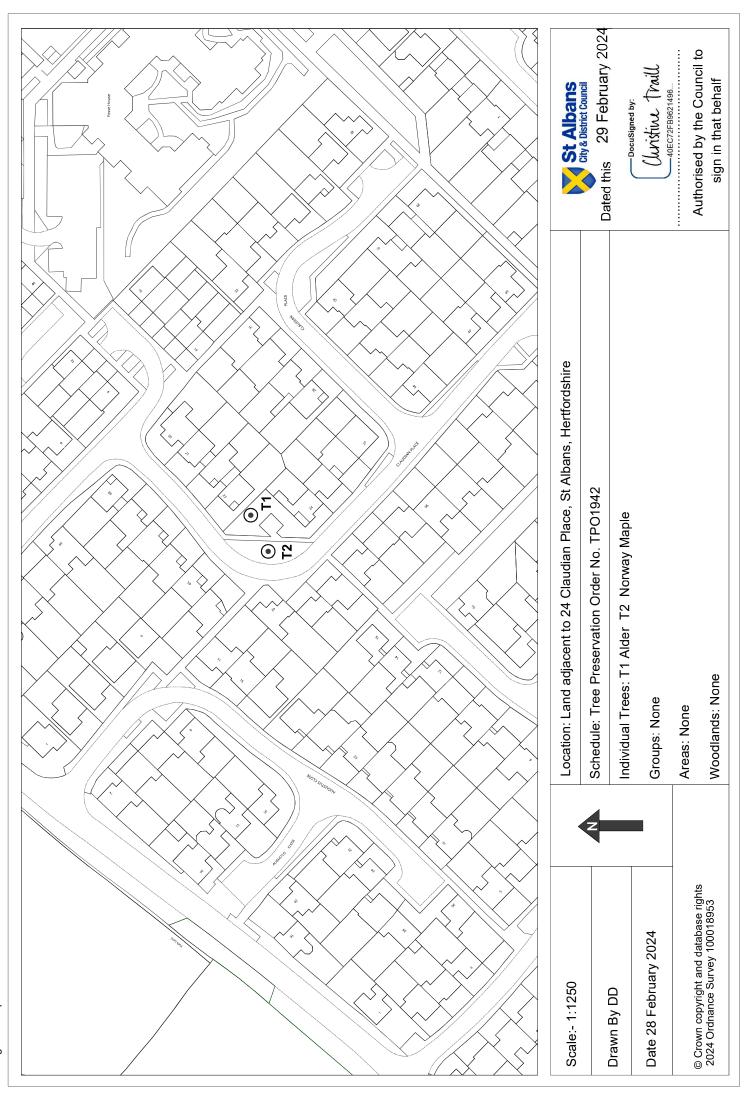

Dated this 29 February 2024

[Signed on behalf of the St Albans City and District Council

DocuSigned by: Invistine Traill -40EC72FB9621496...

Authorised by the Council to sign in that behalf]

## **Specification of trees**

| Trees specified individua    | any                                                                        |                                                                     |
|------------------------------|----------------------------------------------------------------------------|---------------------------------------------------------------------|
| (encircled in black on the r | map)                                                                       |                                                                     |
| Reference on map             | Description                                                                | Situation                                                           |
| Τ1                           | Alder                                                                      | Land adjacent to 24 Claudian<br>Place, St Albans,<br>Hertfordshire. |
| T2                           | Norway Maple                                                               | Land adjacent to 24 Claudian<br>Place, St Albans,<br>Hertfordshire  |
| Trees specified by refere    | ence to an area                                                            |                                                                     |
| (within a dotted black line  | on the map)                                                                |                                                                     |
| Reference on map             | Description                                                                | Situation                                                           |
| None                         |                                                                            |                                                                     |
| Groups of trees              |                                                                            |                                                                     |
| (within a broken black line  | on the map)                                                                |                                                                     |
| Reference on map             | Description (including<br>number of trees of each<br>species in the group) | Situation                                                           |
| None                         |                                                                            |                                                                     |
| Woodlands                    |                                                                            |                                                                     |
| (within a continuous black   | line on the map)                                                           |                                                                     |
| Reference on map             | Description                                                                | Situation                                                           |
| None                         |                                                                            |                                                                     |